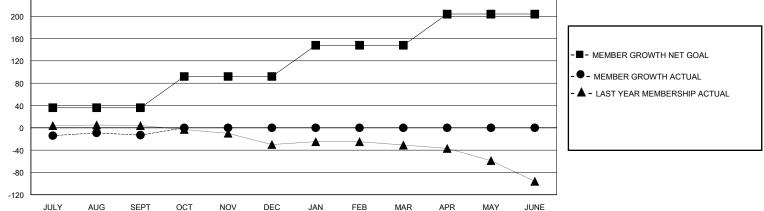

## District 201N1

Results as of: 9/30/2023

| DROPPED CLUBS: 3 |    | 16 CLUBS OF 65 ADDED 1 OR MORE<br>NEW MEMBERS | GENDER DISTRIBUTION                  |              |     |
|------------------|----|-----------------------------------------------|--------------------------------------|--------------|-----|
|                  |    |                                               | MALE                                 | 826 (64.99%) |     |
|                  |    |                                               | FEMALE                               | 445 (35.01%) |     |
| DROPPED MEMBERS  |    |                                               |                                      |              |     |
| DECEASED         | 6  | CLICK HERE FOR CUMULATIVE<br>MEMBERSHIP DATA  | TOTAL FAMILY UNIT MEMBERS            |              | 166 |
| CLUB CANCELLED   | 0  |                                               | FAMILY MEMBERS PAYING HALF 8<br>DUES |              |     |
| OTHER            | 39 |                                               |                                      |              | 86  |
| TOTAL            | 45 |                                               |                                      |              |     |
|                  | 70 |                                               |                                      |              |     |