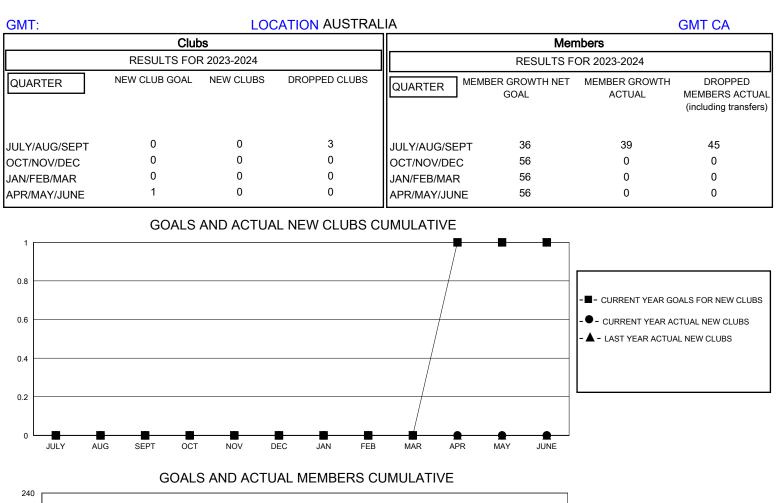

## District 201N1

Results as of: 9/30/2023

| DROPPED CLUBS: 3 |    | 16 CLUBS OF 65 ADDED 1 OR MORE<br>NEW MEMBERS | GENDER DISTRIBUTION                  |              |     |
|------------------|----|-----------------------------------------------|--------------------------------------|--------------|-----|
|                  |    |                                               | MALE                                 | 826 (64.99%) |     |
|                  |    |                                               | FEMALE                               | 445 (35.01%) |     |
| DROPPED MEMBERS  |    |                                               |                                      |              |     |
| DECEASED         | 6  | CLICK HERE FOR CUMULATIVE<br>MEMBERSHIP DATA  | TOTAL FAMILY UNIT MEMBERS            |              | 166 |
| CLUB CANCELLED   | 0  |                                               | FAMILY MEMBERS PAYING HALF 8<br>DUES |              |     |
| OTHER            | 39 |                                               |                                      |              | 86  |
| TOTAL            | 45 |                                               |                                      |              |     |
|                  | 70 |                                               |                                      |              |     |